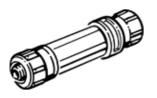

## Vacuum filter **VAF-PK-4**Part number: 15889

In-line design.

## **Data sheet**

| Feature                                   | values                                                   |
|-------------------------------------------|----------------------------------------------------------|
| Nominal size                              | 3 mm                                                     |
| Assembly position                         | Any                                                      |
| Grade of filtration                       | 50 μm                                                    |
| Working pressure                          | -0.95 0 bar                                              |
| Note on working pressure                  | Only for application in open vacuum systems              |
| Flow rate at vacuum pressure of -0.75 bar | 70 l/min                                                 |
| Operating medium                          | Compressed air in accordance with ISO8573-1:2010 [7:-:-] |
| Ambient temperature                       | 0 40 °C                                                  |
| Product weight                            | 6 g                                                      |
| Mounting type                             | Line installation                                        |
| Pneumatic connection                      | PK-4 with sleeve nut                                     |
| Materials information for locknut         | POM                                                      |
| Materials note                            | Conforms to RoHS                                         |
| Materials information for filter          | Mesh                                                     |
|                                           | PA                                                       |
| Materials information, housing            | PA                                                       |
| Ejector pulse suitability                 | <= 8 bar                                                 |