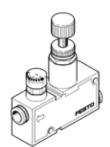

## Pressure regulator LRMA-QS-4 Part number: 153495

With pressure gauge.

## Data sheet

| Feature                                 | values                                                   |
|-----------------------------------------|----------------------------------------------------------|
| Controller function                     | Output pressure constant                                 |
|                                         | with secondary exhaust                                   |
| Pneumatic connection, port 1            | QS-4                                                     |
| Pneumatic connection, port 2            | QS-4                                                     |
| Mounting type                           | with through hole                                        |
| Standard nominal flow rate              | 50 l/min                                                 |
| Inlet pressure 1                        | 0 9 bar                                                  |
| Ambient temperature                     | 0 60 °C                                                  |
| Materials information, housing          | PBT-reinforced                                           |
| Operating medium                        | Compressed air in accordance with ISO8573-1:2010 [7:-:-] |
| Actuator lock                           | Knurled screw with lock nut                              |
| Assembly position                       | Any                                                      |
| Design structure                        | directly-controlled piston regulator                     |
|                                         | with looped-through compressed air supply                |
| Pressure gauge                          | with pressure gauge                                      |
| Pressure regulation range               | 1 8 bar                                                  |
| Product weight                          | 45 g                                                     |
| Materials information for screw-in stud | Brass                                                    |
|                                         | Nickel plated                                            |
| Materials information for thread seal   | PTFE                                                     |